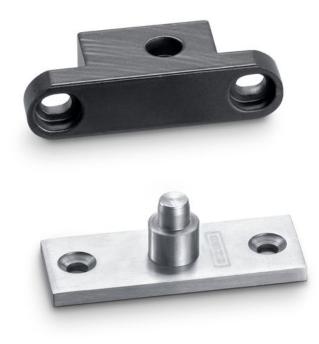

# Product data sheet DL-RD \*

Floor-mounted pivot bearing with round bolts (RD)

# **AREAS OF APPLICATION**

ightarrow In connection with corner fittings for all-glass doors

# **PRODUCT FEATURES**

 $\rightarrow$  Stainless steel

## **VARIANTS / ORDER INFO**

| Designation  | Description                                       | Ident-No. | Colour          |
|--------------|---------------------------------------------------|-----------|-----------------|
| GEZE DL-RD * | Floor-mounted pivot bearing with round bolts (RD) | 135555    | Stainless steel |